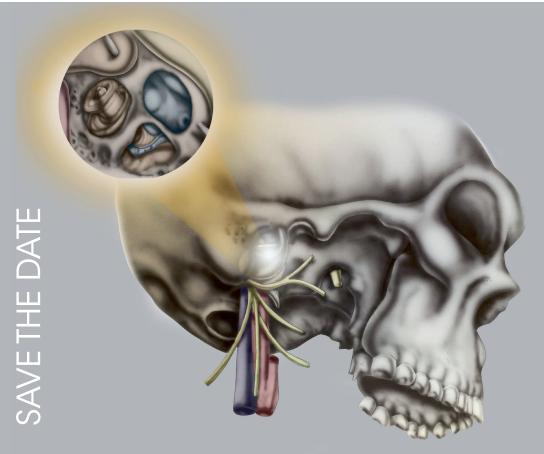

# LATERAL SKULL BASE SURGERY DISSECTION, LECTURES AND LIVE SURGERY

# Modena 3 March 2023 Live surgery

Verona 4-5 March 2023 dissection course

DIRECTORS by: Daniele Marchioni, Mohamed Badr-El-Dine, In Seok Moon, George Wanna **SPECIAL GUEST:** Livio Presutti